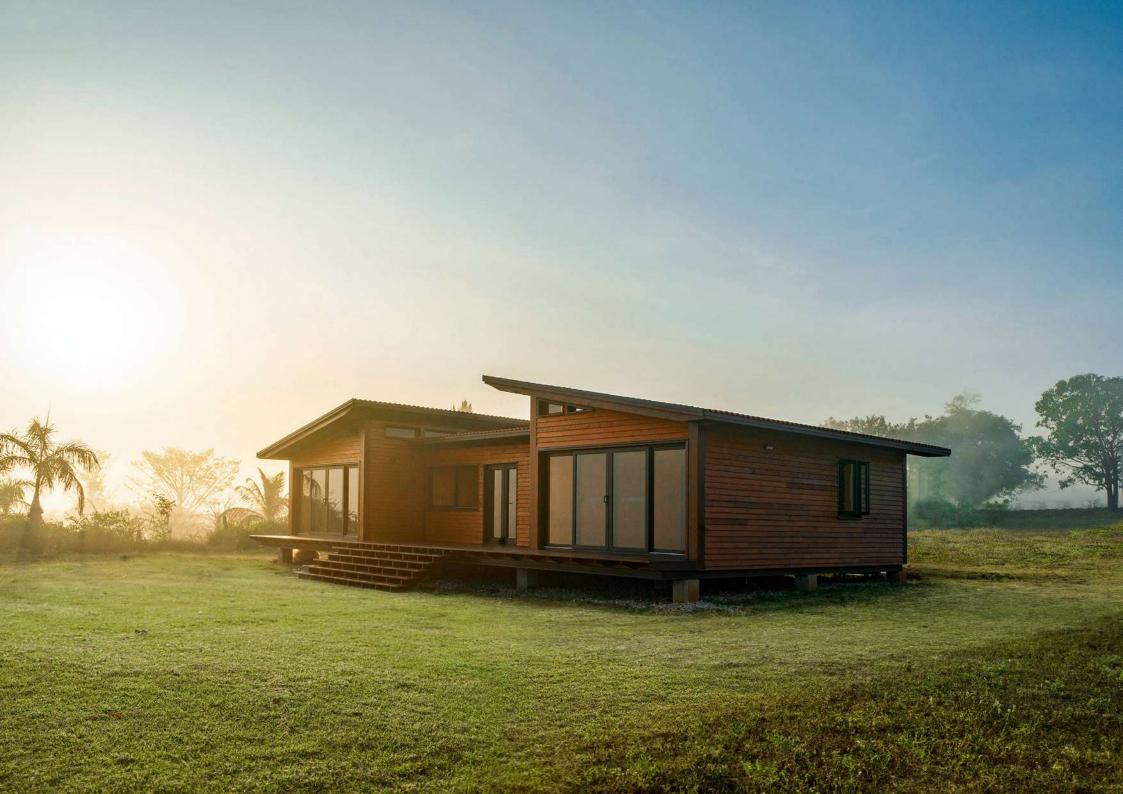

# WOODCRAFTING HOOMS

Pre-FabricatedCrafted WithCertifiedModular StructuresLoveTimber

Cabin Ivy | Sunset 2023 , nestled in the picturesque landscape of Kabini, exquisites a two-bedroom residence offering more than just a retreat; it embodies the pinnacle of architectural excellence and structural integrity. The wooden cabin is a testament to superior craftsmanship and meticulous design by the Wooden House department at Bram Woodcrafting Studio, Mysore.

Dr Harish Paediatrician

Director Brindavan Hospital, Mysuru

Crafted using our innovative Wooden Frame Construction (WFC) method, Cabin Ivy | Sunset 2023 stands as a shining example of sustainable, eco-friendly architecture. Each element of the house is carefully prefabricated at our factory, ensuring quality in every detail.

The allure of Cabin Ivy | Sunset 2023 lies not only in its stunning aesthetics but also in its robust construction. Built to withstand the test of time, this wooden sanctuary offers unparalleled durability and longevity, providing you with a lifetime of comfort. Moreover, our dedicated site installation team spares no effort in ensuring flawless execution during the assembly process. With meticulous attention to detail, they bring your dream house to fruition on-site, guaranteeing a seamless and hassle-free experience from start to finish. Whether you're admiring the breathtaking views from the family deck or reveling in the warmth of the sunset filtering through the bedroom windows, every aspect of Cabin Ivy | Sunset 2023 reflects our unwavering commitment to excellence. Trust in our expertise and let us redefine your expectations of Wooden House construction.