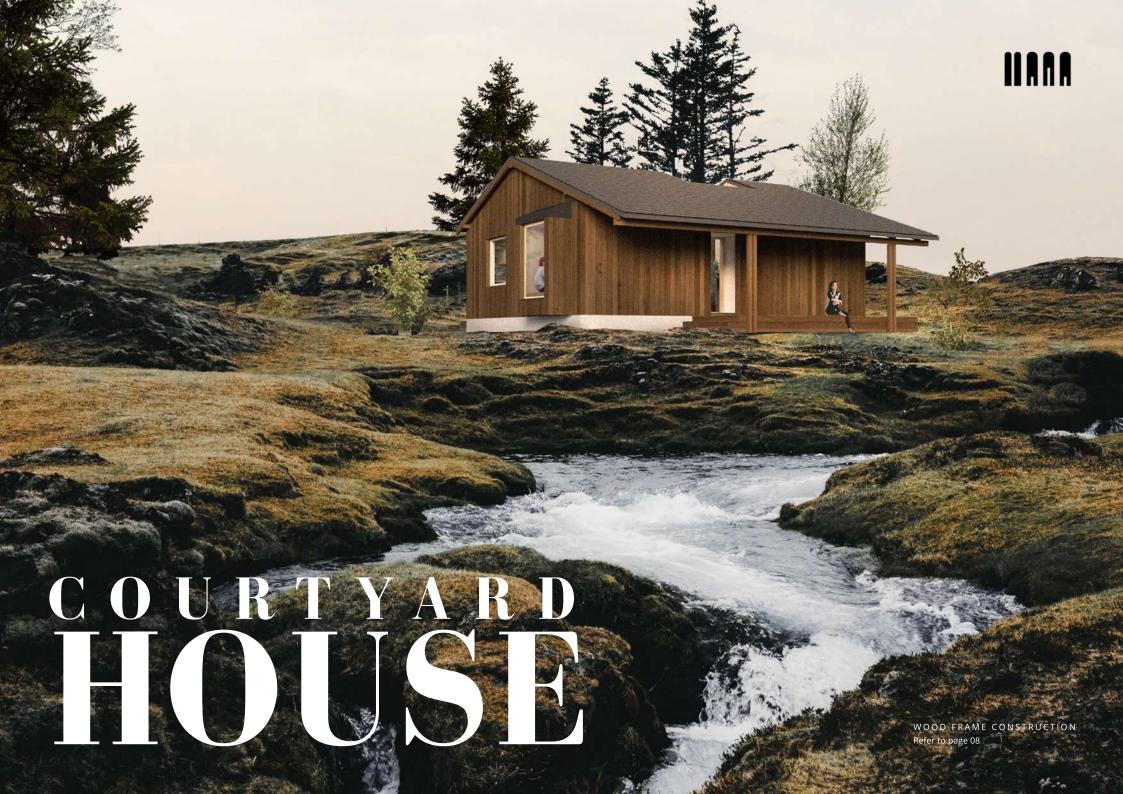

ofiles              | UPVC<br>Deceuninck profiles                | Solid wood                            |
| <b>07</b> . | Deck                      | Not included<br>(Additional component)   | Copper treated pine                        | Shorea decking                        |
| 08.         | Sanitary ware             | Not included<br>(In client's scope)      | Jaquar mid range -<br>Matt black finish    | Jaquar artize -<br>chrome finish      |
| 09.         | Switches                  | Not included<br>(In client's scope)      | Legrand                                    | Legrand                               |
| 10.         | Lighting fixtures         | Not included<br>(In client's scope)      | Alt                                        | Philips                               |







#### 900 sqft



FLOOR PLAN

#### AREA DETAILS

- 1. Entrance
  2. Powder Room
  3. Kitchen / Dining / Living
  4. Utility

- 5. Study 6. Courtyard 7. Bedroom
- 8. Ensuite

|                                       | THE COURTYARD HOUSE (A) Minimal Outer shell | THE COURTYARD HOUSE (B) Executive Ready to move in | THE COURTYARD HOUSE (C) Luxe Ready to move in |
|---------------------------------------|---------------------------------------------|----------------------------------------------------|-----------------------------------------------|
| <b>01</b> . Plinth / foundation stone | Not included<br>(In client's scope)         | Not included<br>(In client's scope)                | Not included<br>(In client's scope)           |
| <b>02</b> . Exterior wall finish      | Solid wood cladd