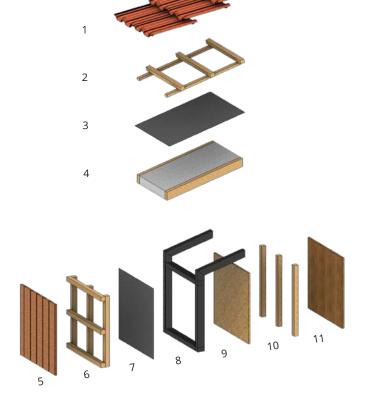

WOOD FRAME CONSTRUCTION (WFC)

₹ 5,500 Sqft\*

#### **LEGEND**

- 1. Shingles
- 2. Waterproof, UV resistant & Breathable Membrane
- 3. Oriented Strand Board (OSB)
- 4. Rafter and Insulation
- 5. Oriented Strand Board (OSB)
- 6. External Cladding
- 7. Battens
- 8. Water proof & breathable Membrane
- 9. Wooden Structure & Insulation
- 10. Oriented Strand Board (OSB)
- 11. Battens
- 12. Interior Cladding