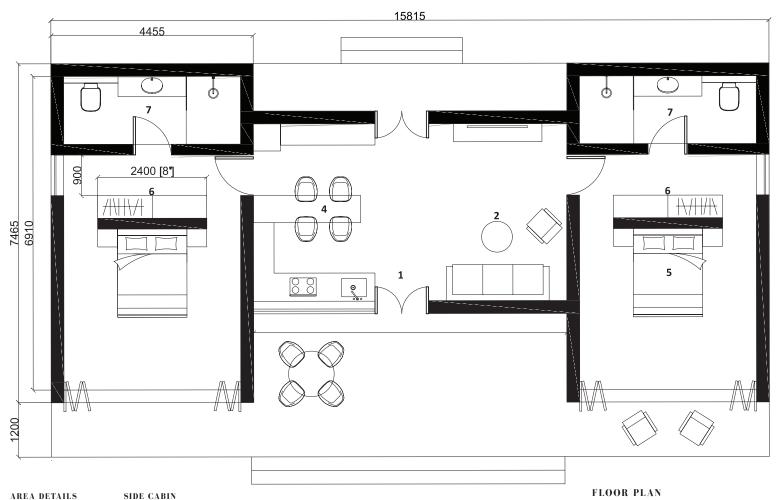

## CABINIVYISUNSET

1. Entry Deck

#### CENTRAL CABIN

- 2. Living space
- 3. Pantry counter
- 4. Dining area

#### SIDE CABIN

- 5. Bedroom
- 6. Wardrobe/Luggage rack
- 7. Bathroom Area

|                                       | CABIN IVY SUNSET (A) Minimal Outer shell | CABIN IVY SUNSET (B) Executive Ready to move in | CABIN IVY SUNSET (C) Luxe Ready to move in |
|---------------------------------------|------------------------------------------|-------------------------------------------------|--------------------------------------------|
| <b>01</b> . Plinth / foundation stone | Not Included<br>(In client's scope)      | Not Included<br>(In client's scope)             | Not Included<br>(In client's scope)        |
| <b>02</b> . Exterior wall finish      | Solid wood cladding                      | Solid wood cladding                             | Solid wood cladding                        |
| <b>03</b> . Roof                      | Ribbed metal roofing/<br>Mangalore tiles | Ribbed metal roofing/<br>Mangalore tiles        | St gobain shingles                         |
| <b>04.</b> Interior wall & ceiling    | Solid wood cladding                      | Solid wood cladding                             | Gypsum board finished<br>With paint        |
| <b>05</b> . Interior floor            | Solid wood flooring                      | Solid wood flooring                             | Tiles @ 120 ₹ / sqft                       |
| <b>06</b> . Doors & windows           | UPVC<br>Deceuninck profiles              | UPVC<br>Deceuninck profiles                     | Solid wood                                 |
| <b>07</b> . Deck                      | Not included<br>(Additional component)   | Copper treated pine                             | Shorea decking                             |
| <b>08</b> . Sanitary ware             | Not included<br>(In client's scope)      | Jaquar mid range -<br>Matt black finish         | Jaquar artize -<br>chrome finish           |
| <b>09</b> . Switches                  | Not included<br>(In client's scope)      | Legrand                                         | Legrand                                    |
| <b>10</b> . Lighting fixtures         | Not included<br>(In client's scope)      | Alt                                             | Philips                                    |