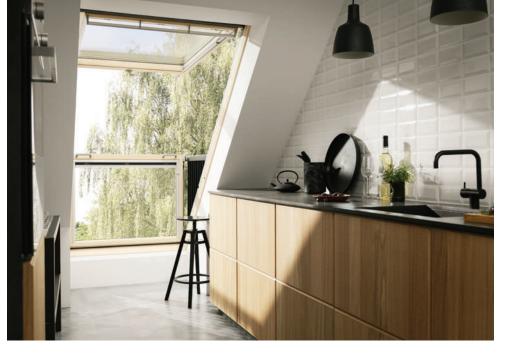

The GPL top-hung roof window type is ideal if you wish to place your window at high level. For an unobstructed panoramic view, the window opens outwards on its top hinges to an angle of  $45^{\circ}$ .

All VELUX models for inclined roofs have a ventilation system with a fin at the top that allows air exchange in the rooms with the window closed, and has a dust, insect and rain filter.

And among the most innovative products is the ROOF BALCNY window, which is a window for a sloping roof that can be covered into a balcony, as its name indicates.