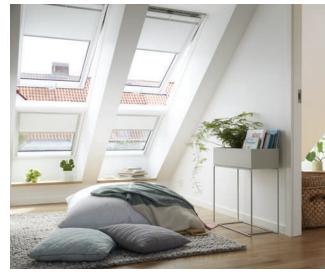

## Transforming spaces into favorite and healthier places

Giving your room more natural light and fresh air.

BRW incorporates the VELUX roof window brand which offers a variety of solutions to improve indoors living conditions.

All VELUX models for inclined roofs have a ventilation system with a fin at the top that allows air exchange in the rooms with the window closed, and has a dust, insect and rain filter.

And among the most innovative products is the ROOF BALCNY window, which is a window for a sloping roof that can be covered into a balcony, as its name indicates.

Transform your home and welcome in the outdoors by simply opening your VELUX roof balcony.

The innovative balcony opens in seconds to give your home more space, daylight and fresh air.

The VELUX interior blinds allow you to control incoming light for the perfect atmosphere. They are available in a wide range of colors and styles to match your personal style.