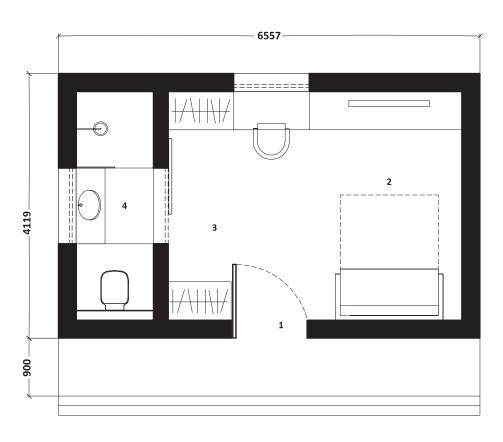

## CABINIVYISUNSET

1. Entry Deck

#### CENTRAL CABIN

- 2. Living space
- 3. Pantry counter
- 4. Dining area

#### SIDE CABIN

- 5. Bedroom
- 6. Wardrobe/Luggage rack
- 7. Bathroom Area

|                                       | CABIN IVY SUNSET (A) Minimal Outer shell | CABIN IVY SUNSET (B) Executive Ready to move in | CABIN IVY SUNSET (C) Luxe Ready to move in |
|---------------------------------------|------------------------------------------|-------------------------------------------------|--------------------------------------------|
| <b>01</b> . Plinth / foundation stone | Not Included<br>(In client's scope)      | Not Included<br>(In client's scope)             | Not Included<br>(In client's scope)        |
| <b>02</b> . Exterior wall finish      | Solid wood cladding                      | Solid wood cladding                             | Solid wood cladding                        |
| <b>03</b> . Roof                      | Ribbed metal roofing/<br>Mangalore tiles | Ribbed metal roofing/<br>Mangalore tiles        | St gobain shingles                         |
| <b>04.</b> Interior wall & ceiling    | Solid wood cladding                      | Solid wood cladding                             | Gypsum board finished<br>With paint        |
| <b>05</b> . Interior floor            | Solid wood flooring                      | Solid wood flooring                             | Tiles @ 120 ₹ / sqft                       |
| <b>06</b> . Doors & windows           | UPVC<br>Deceuninck profiles              | UPVC<br>Deceuninck profiles                     | Solid wood                                 |
| <b>07</b> . Deck                      | Not included<br>(Additional component)   | Copper treated pine                             | Shorea decking                             |
| <b>08</b> . Sanitary ware             | Not included<br>(In client's scope)      | Jaquar mid range -<br>Matt black finish         | Jaquar artize -<br>chrome finish           |
| <b>09</b> . Switches                  | Not included<br>(In client's scope)      | Legrand                                         | Legrand                                    |
| <b>10</b> . Lighting fixtures         | Not included<br>(In client's scope)      | Alt                                             | Philips                                    |