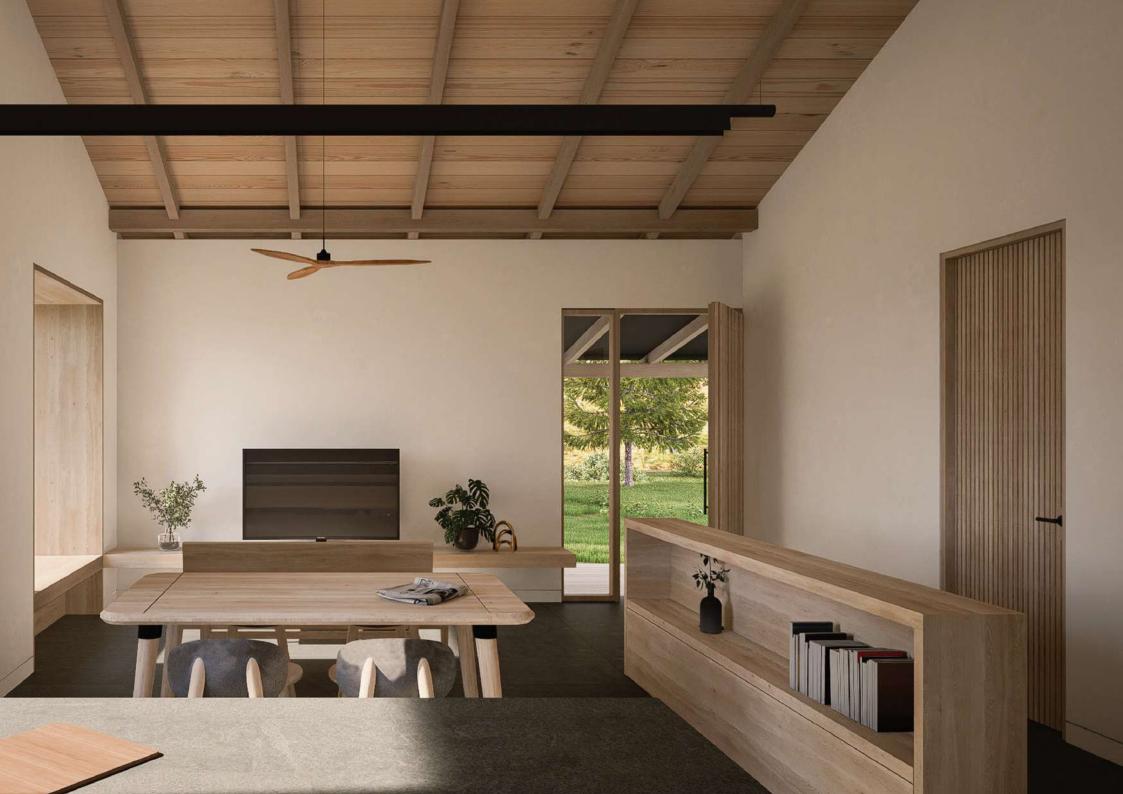

#### AREA DETAILS

- 1. Entrance
  2. Powder Room
  3. Kitchen / Dining / Living
  4. Utility

- 5. Study 6. Courtyard 7. Bedroom
- 8. Ensuite

|                                       | THE COURTYARD HOUSE (A) Minimal Outer shell | THE COURTYARD HOUSE (B) Executive Ready to move in | THE COURTYARD HOUSE (C) Luxe Ready to move in |
|---------------------------------------|---------------------------------------------|----------------------------------------------------|-----------------------------------------------|
| <b>01</b> . Plinth / foundation stone | Not included<br>(In client's scope)         | Not included<br>(In client's scope)                | Not included<br>(In client's scope)           |
| <b>02</b> . Exterior wall finish      | Solid wood cladding                         | Solid wood cladding                                | Solid wood cladding                           |
| <b>03</b> . Roof                      | Ribbed metal roofing/<br>Mangalore tiles    | Ribbed metal roofing/<br>Mangalore tiles           | St gobain shingles                            |
| <b>04.</b> Interior wall & ceiling    | Solid wood cladding                         | Solid wood cladding                                | Gypsum board finished<br>With paint           |
| <b>05</b> . Interior floor            | Solid wood flooring                         | Solid wood flooring                                | Tiles @ 120 ₹ / sqft                          |
| <b>06</b> . Doors & windows           | UPVC<br>Deceuninck profiles                 | UPVC<br>Deceuninck profiles                        | Solid wood                                    |
| <b>07</b> . Deck                      | Not included<br>(Additional component)      | Copper treated pine                                | Shorea decking                                |
| <b>08</b> . Sanitary ware             | Not included<br>(In client's scope)         | Jaquar mid range -<br>Matt black finish            | Jaquar artize -<br>chrome finish              |
| <b>09</b> . Switches                  | Not included<br>(In client's scope)         | Legrand                                            | Legrand                                       |
| <b>10</b> . Lighting fixtures         | Not included<br>(In client's scope)         | Alt                                                | Philips                                       |

#### AREA DETAILS

1. Entrance

2. Living Room 8. Guest Bedroom

3. Dining

4. Kitchen 10. Study

11. Linen Storage 5. Utility

6. Master Bedroom 12. Veranda

13. Courtyard 7. Toilet