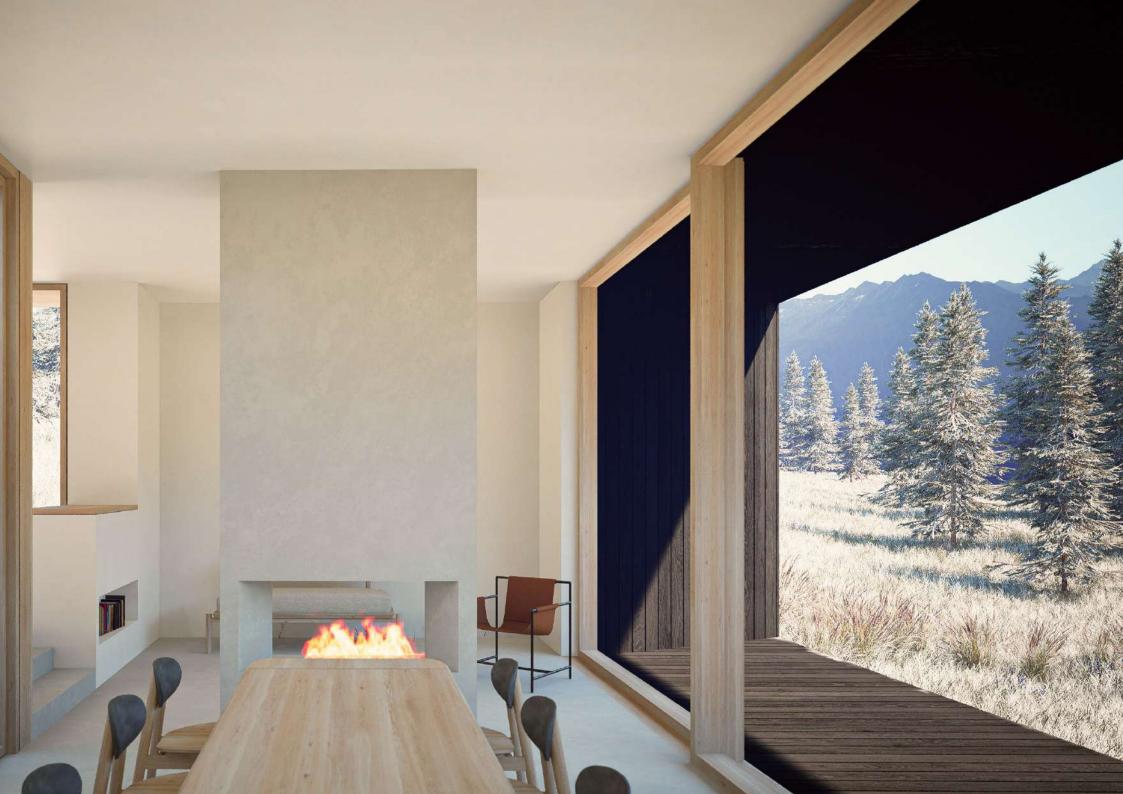

Dr Harish Paediatrician

Director Brindavan Hospital, Mysuru

Crafted using our innovative Wooden Frame Construction (WFC) method, Cabin Ivy | Sunset 2023 stands as a shining example of sustainable, eco-friendly architecture. Each element of the house is carefully prefabricated at our factory, ensuring quality in every detail.

The allure of Cabin Ivy | Sunset 2023 lies not only in its stunning aesthetics but also in its robust construction. Built to withstand the test of time, this wooden sanctuary offers unparalleled durability and longevity, providing you with a lifetime of comfort. Moreover, our dedicated site installation team spares no effort in ensuring flawless execution during the assembly process. With meticulous attention to detail, they bring your dream house to fruition on-site, guaranteeing a seamless and hassle-free experience from start to finish. Whether you're admiring the breathtaking views from the family deck or reveling in the warmth of the sunset filtering through the bedroom windows, every aspect of Cabin Ivy | Sunset 2023 reflects our unwavering commitment to excellence. Trust in our expertise and let us redefine your expectations of Wooden House construction.