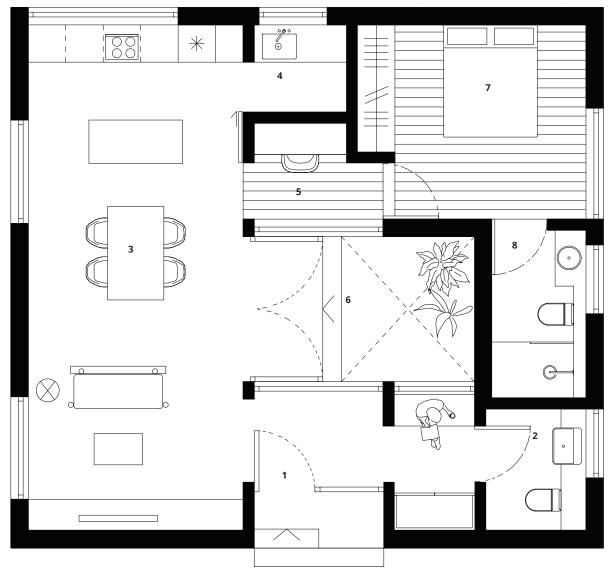

#### AREA DETAILS

- 1. Entrance
  2. Powder Room
  3. Kitchen / Dining / Living
  4. Utility

- 5. Study 6. Courtyard 7. Bedroom
- 8. Ensuite

|                                       | THE COURTYARD HOUSE (A) Minimal Outer shell | THE COURTYARD HOUSE (B) Executive Ready to move in | THE COURTYARD HOUSE (C) Luxe Ready to move in |
|---------------------------------------|---------------------------------------------|----------------------------------------------------|-----------------------------------------------|
| <b>01</b> . Plinth / foundation stone | Not included<br>(In client's scope)         | Not included<br>(In client's scope)                | Not included<br>(In client's scope)           |
| <b>02</b> . Exterior wall finish      | Solid wood cladding                         | Solid wood cladding                                | Solid wood cladding                           |
| <b>03</b> . Roof                      | Ribbed metal roofing/<br>Mangalore tiles    | Ribbed metal roofing/<br>Mangalore tiles           | St gobain shingles                            |
| <b>04.</b> Interior wall & ceiling    | Solid wood cladding                         | Solid wood cladding                                | Gypsum board finished<br>With paint           |
| <b>05</b> . Interior floor            | Solid wood flooring                         | Solid wood flooring                                | Tiles @ 120 ₹ / sqft                          |
| <b>06</b> . Doors & windows           | UPVC<br>Deceuninck profiles                 | UPVC<br>Deceuninck profiles                        | Solid wood                                    |
| <b>07</b> . Deck                      | Not included<br>(Additional component)      | Copper treated pine                                | Shorea decking                                |
| <b>08</b> . Sanitary ware             | Not included<br>(In client's scope)         | Jaquar mid range -<br>Matt black finish            | Jaquar artize -<br>chrome finish              |
| <b>09</b> . Switches                  | Not included<br>(In client's scope)         | Legrand                                            | Legrand                                       |
| <b>10</b> . Lighting fixtures         | Not included<br>(In client's scope)         | Alt                                                | Philips                                       |

#### AREA DETAILS

1. Entrance

2. Living Room 8. Guest Bedroom

3. Dining

4. Kitchen 10. Study

11. Linen Storage 5. Utility

6. Master Bedroom 12. Veranda

13. Courtyard 7. Toilet