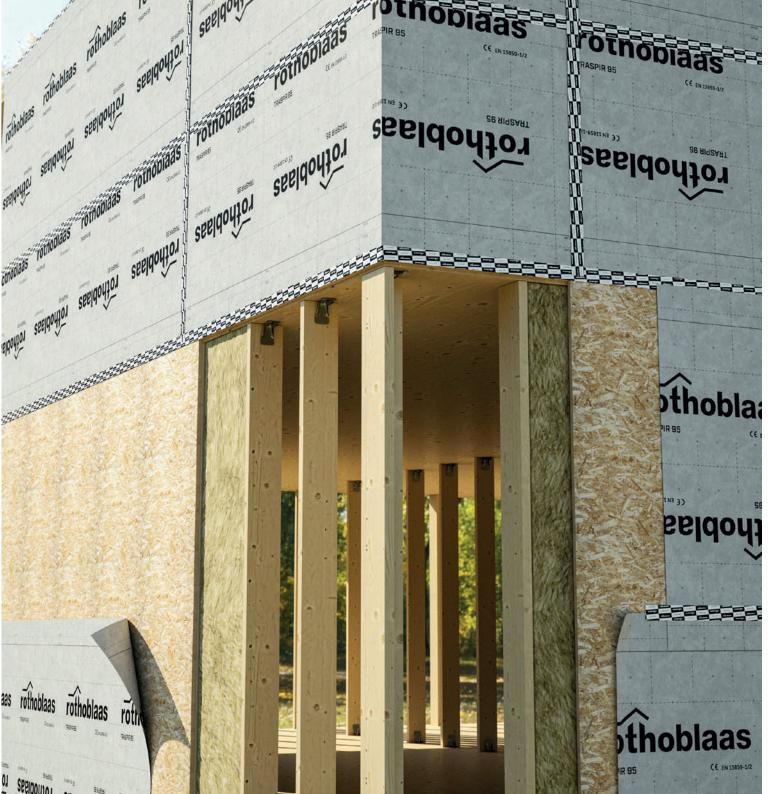

## rothoblaas

WATERPROOFING MEMBRANE

BREATHABLE MEMBRANE

### TRASPIR 95 FLEXI BAND

THE WINNING COMBINATION TO GUARANTEE PERFECT AIRTIGHTNESS AND VAPOUR BREATHABILITY OF YOUR WALLS

**TRASPIR 95** is the highly breathable membrane for walls with an excellent cost-performance ratio.

FLEXI BAND is the universal, versatile tape of outstanding quality that provides excellent adhesion strength and resistance on all surfaces, even on dusty or damp surfaces.

rothoblaas.com

Rothoblaas offers a complete range of high-quality products for construction industry: fastening, airtightness and waterproofing, acoustic, fall protection, tools and machines.