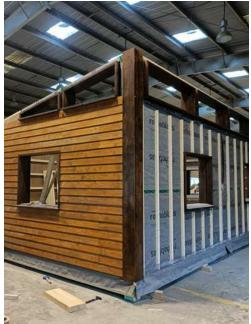

Dr Harish Paediatrician

Director Brindavan Hospital, Mysuru

Crafted using our innovative Wooden Frame Construction (WFC) method, Cabin Ivy | Sunset 2023 stands as a shining example of sustainable, eco-friendly architecture. Each element of the house is carefully prefabricated at our factory, ensuring quality in every detail.

The allure of Cabin Ivy | Sunset 2023 lies not only in its stunning aesthetics but also in its robust construction. Built to withstand the test of time, this wooden sanctuary offers unparalleled durability and longevity, providing you with a lifetime of comfort. Moreover, our dedicated site installation team spares no effort in ensuring flawless execution during the assembly process. With meticulous attention to detail, they bring your dream house to fruition on-site, guaranteeing a seamless and hassle-free experience from start to finish. Whether you're admiring the breathtaking views from the family deck or reveling in the warmth of the sunset filtering through the bedroom windows, every aspect of Cabin Ivy | Sunset 2023 reflects our unwavering commitment to excellence. Trust in our expertise and let us redefine your expectations of Wooden House construction.