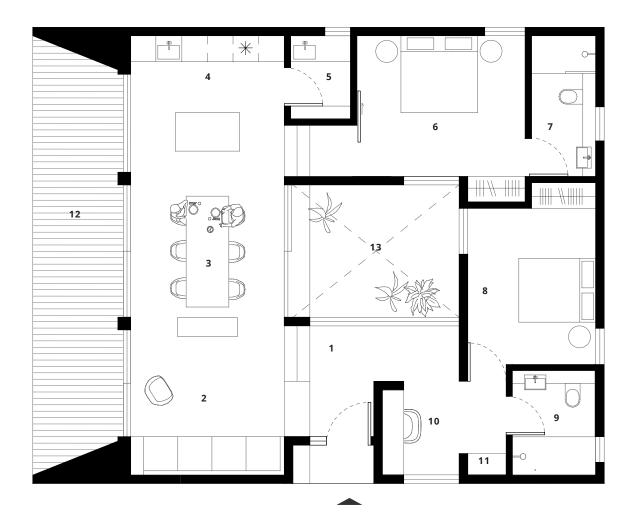

#### AREA DETAILS

1. Entrance

2. Living Room 8. Guest Bedroom

3. Dining

4. Kitchen 10. Study

11. Linen Storage 5. Utility

6. Master Bedroom 12. Veranda

13. Courtyard 7. Toilet

9. Toilet

|                                     | CABIN SITAL (A) Minimal Outer shell      | CABIN SITAL (B) Executive Ready to move in | CABIN SITAL (C) Luxe Ready to move in |
|-------------------------------------|------------------------------------------|--------------------------------------------|---------------------------------------|
| 01. Plinth / foundation stone       | Not included<br>(In client's scope)      | Not included<br>(In client's scope)        | Not included<br>(In client's scope)   |
| <b>02</b> . Exterior wall finish    | Solid wood cladding                      | Solid wood cladding                        | Solid wood cladding                   |
| <b>03</b> . Roof                    | Ribbed metal roofing/<br>Mangalore tiles | Ribbed metal roofing/<br>Mangalore tiles   | St gobain shingles                    |
| <b>04</b> . Interior wall & ceiling | Solid wood cladding                      | Solid wood cladding                        | Gypsum board finished<br>With paint   |
| <b>05</b> . Interior floor          | Solid wood flooring                      | Solid wood flooring                        | Tiles @ 120 ₹ / sqft                  |
| <b>06</b> . Doors & windows         | UPVC<br>Deceuninck profiles              | UPVC<br>Deceuninck profiles                | Solid wood                            |
| <b>07</b> . Deck                    | Not included<br>(Additional component)   | Copper treated pine                        | Shorea decking                        |
| <b>08</b> . Sanitary ware           | Not included<br>(In client's scope)      | Jaquar mid range -<br>Matt black finish    | Jaquar artize -<br>Chrome finish      |
| <b>09</b> . Switches                | Not included<br>(In client's scope)      | Legrand                                    | Legrand                               |
| <b>10</b> . Lighting fixtures       | Not included<br>(In client's scope)      | Alt                                        | Philips                               |