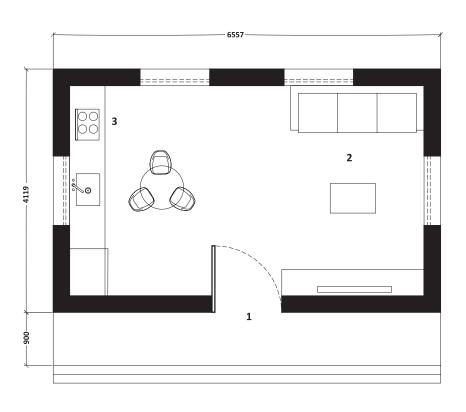

## CABIN IVY

AREA DETAILS

1. Entry Deck

#### SIDE CABINS

CENTRAL CABIN

2. Living Space

3. Kitchen counter

4. Dining Area

5. Living/Bedroom

6. Study

7. Wardrobe/Storage

8. Bathroom

FLOOR PLAN

|                                       | CABIN IVY (A) Minimal Outer shell        | CABIN IVY (B) Executive Ready to move in | CABIN IVY (C) Luxe Ready to move in |
|---------------------------------------|------------------------------------------|------------------------------------------|-------------------------------------|
| <b>01</b> . Plinth / foundation stone | Not Included<br>(In client's scope)      | Not Included<br>(In client's scope)      | Not Included<br>(In client's scope) |
| <b>02</b> . Exterior wall finish      | Solid wood cladding                      | Solid wood cladding                      | Solid wood cladding                 |
| <b>03</b> . Roof                      | Ribbed metal roofing/<br>Mangalore tiles | Ribbed metal roofing/<br>Mangalore tiles | St gobain shingles                  |
| <b>04.</b> Interior wall & ceiling    | Solid wood cladding                      | Solid wood cladding                      | Gypsum board finished<br>With paint |
| <b>05</b> . Interior floor            | Solid wood flooring                      | Solid wood flooring                      | Tiles @ 120 ₹ / sqft                |
| <b>06</b> . Doors & windows           | UPVC<br>Deceuninck profiles              | UPVC<br>Deceuninck profiles              | Solid wood                          |
| <b>07</b> . Deck                      | Not included<br>(Additional component)   | Copper treated pine                      | Shorea decking                      |
| <b>08</b> . Sanitary ware             | Not included<br>(In client's scope)      | Jaquar mid range -<br>Matt black finish  | Jaquar artize -<br>chrome finish    |
| <b>09</b> . Switches                  | Not included<br>(In client's scope)      | Legrand                                  | Legrand                             |
| <b>10</b> . Lighting fixtures         | Not included<br>(In client's scope)      | Alt                                      | Philips                             |