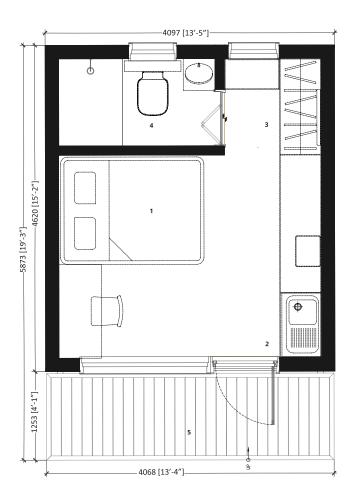

## CABINIVYISUNSET

1. Entry Deck

#### CENTRAL CABIN

- 2. Living space
- 3. Pantry counter
- 4. Dining area

#### SIDE CABIN

- 5. Bedroom
- 6. Wardrobe/Luggage rack
- 7. Bathroom Area

|                                       | CABIN IVY SUNSET (A) Minimal Outer shell | CABIN IVY SUNSET (B) Executive Ready to move in | CABIN IVY SUNSET (C) Luxe Ready to move in |
|---------------------------------------|------------------------------------------|-------------------------------------------------|--------------------------------------------|
| <b>01</b> . Plinth / foundation stone | Not Included<br>(In client's scope)      | Not Included<br>(In client's scope)             | Not Included<br>(In client's scope)        |
| <b>02</b> . Exterior wall finish      | Solid wood cladding                      | Solid wood cladding                             | Solid wood cladding                        |
| <b>03</b> . Roof                      | Ribbed metal roofing/<br>Mangalore tiles | Ribbed metal roofing/<br>Mangalore tiles        | St gobain shingles                         |
| <b>04.</b> Interior wall & ceiling    | Solid wood cladding                      | Solid wood cladding                             | Gypsum board finished<br>With paint        |
| <b>05</b> . Interior floor            | Solid wood flooring                      | Solid wood flooring                             | Tiles @ 120 ₹ / sqft                       |
| <b>06</b> . Doors & windows           | UPVC<br>Deceuninck profiles              | UPVC<br>Deceuninck profiles                     | Solid wood                                 |
| <b>07</b> . Deck                      | Not included<br>(Additional component)   | Copper treated pine                             | Shorea decking                             |
| <b>08</b> . Sanitary ware             | Not included<br>(In client's scope)      | Jaquar mid range -<br>Matt black finish         | Jaquar artize -<br>chrome finish           |
| <b>09</b> . Switches                  | Not included<br>(In client's scope)      | Legrand                                         | Legrand                                    |
| <b>10</b> . Lighting fixtures         | Not included<br>(In client's scope)      | Alt                                             | Philips                                    |