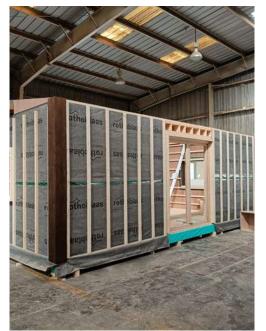

## rothoblaas

WATERPROOFING MEMBRANE

BREATHABLE MEMBRANE

### TRASPIR 95 FLEXI BAND

THE WINNING COMBINATION TO GUARANTEE PERFECT AIRTIGHTNESS AND VAPOUR BREATHABILITY OF YOUR WALLS

**TRASPIR 95** is the highly breathable membrane for walls with an excellent cost-performance ratio.

FLEXI BAND is the universal, versatile tape of outstanding quality that provides excellent adhesion strength and resistance on all surfaces, even on dusty or damp surfaces.

rothoblaas.com

Rothoblaas offers a complete range of high-quality products for construction industry: fastening, airtightness and waterproofing, acoustic, fall protection, tools and machines.