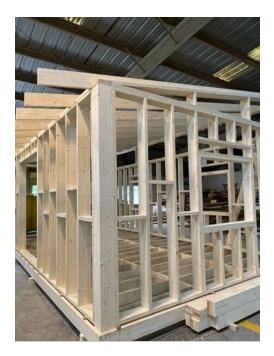

WOOD FRAME CONSTRUCTION (WFC)

₹ 5,500 Sqft\*

TONGUE & GROOVE CONSTRUCTION

₹ 3,000 Sqft\*

04

POST & BEAM CONSTRUCTION

₹ 6,800 sqft\*

Here at BWS, we adhere to the construction method known as wood frame construction like any other building system, wood-frame construction requires reasonable care in its design and construction to provide lasting shelter, comfort and safety. When well-designed and constructed, wood-frame construction is: