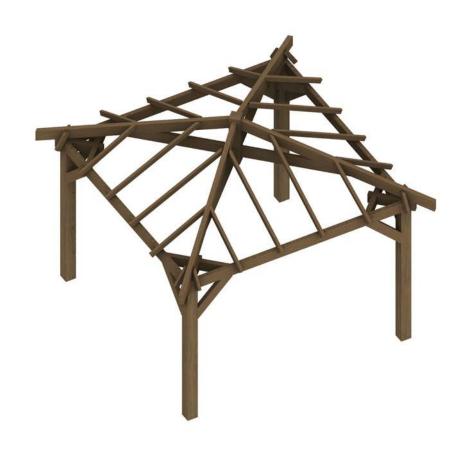

TONGUE & GROOVE CONSTRUCTION

₹ 3,000 Sqft\*

04

POST & BEAM CONSTRUCTION

₹ 6,800 sqft\*

Here at BWS, we adhere to the construction method known as wood frame construction like any other building system, wood-frame construction requires reasonable care in its design and construction to provide lasting shelter, comfort and safety. When well-designed and constructed, wood-frame construction is: