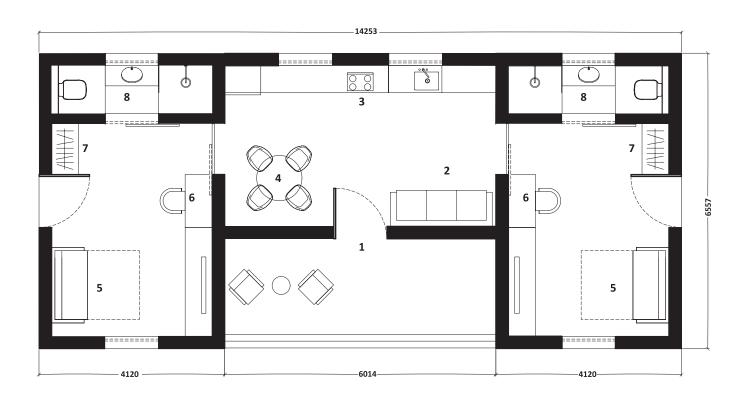

## CABINIVYISUNSET

1. Entry Deck

#### CENTRAL CABIN

- 2. Living space
- 3. Pantry counter
- 4. Dining area

#### SIDE CABIN

- 5. Bedroom
- 6. Wardrobe/Luggage rack
- 7. Bathroom Area

|                                       | CABIN IVY SUNSET (A) Minimal Outer shell | CABIN IVY SUNSET (B) Executive Ready to move in | CABIN IVY SUNSET (C) Luxe Ready to move in |
|---------------------------------------|------------------------------------------|-------------------------------------------------|--------------------------------------------|
| <b>01</b> . Plinth / foundation stone | Not Included<br>(In client's scope)      | Not Included<br>(In client's scope)             | Not Included<br>(In client's scope)        |
| <b>02</b> . Exterior wall finish      | Solid wood cladding                      | Solid wood cladding                             | Solid wood cladding                        |
| <b>03</b> . Roof                      | Ribbed metal roofing/<br>Mangalore tiles | Ribbed metal roofing/<br>Mangalore tiles        | St gobain shingles                         |
| <b>04.</b> Interior wall & ceiling    | Solid wood cladding                      | Solid wood cladding                             | Gypsum board finished<br>With paint        |
| <b>05</b> . Interior floor            | Solid wood flooring                      | Solid wood flooring                             | Tiles @ 120 ₹ / sqft                       |
| <b>06</b> . Doors & windows           | UPVC<br>Deceuninck profiles              | UPVC<br>Deceuninck profiles                     | Solid wood                                 |
| <b>07</b> . Deck                      | Not included<br>(Additional component)   | Copper treated pine                             | Shorea decking                             |
| <b>08</b> . Sanitary ware             | Not included<br>(In client's scope)      | Jaquar mid range -<br>Matt black finish         | Jaquar artize -<br>chrome finish           |
| <b>09</b> . Switches                  | Not included<br>(In client's scope)      | Legrand                                         | Legrand                                    |
| <b>10</b> . Lighting fixtures         | Not included<br>(In client's scope)      | Alt                                             | Philips                                    |