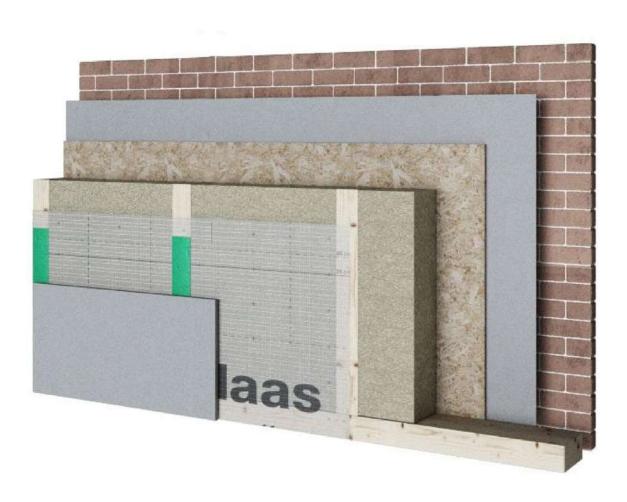

WOOD FRAME CONSTRUCTION (WFC)

₹ 5,500 Sqft\*

#### **LEGEND**

- 1. Shingles
- 2. Waterproof, UV resistant & Breathable Membrane
- 3. Oriented Strand Board (OSB)
- 4. Rafter and Insulation
- 5. Oriented Strand Board (OSB)
- 6. External Cladding
- 7. Battens
- 8. Water proof & breathable Membrane
- 9. Wooden Structure & Insulation
- 10. Oriented Strand Board (OSB)
- 11. Battens
- 12. Interior Cladding