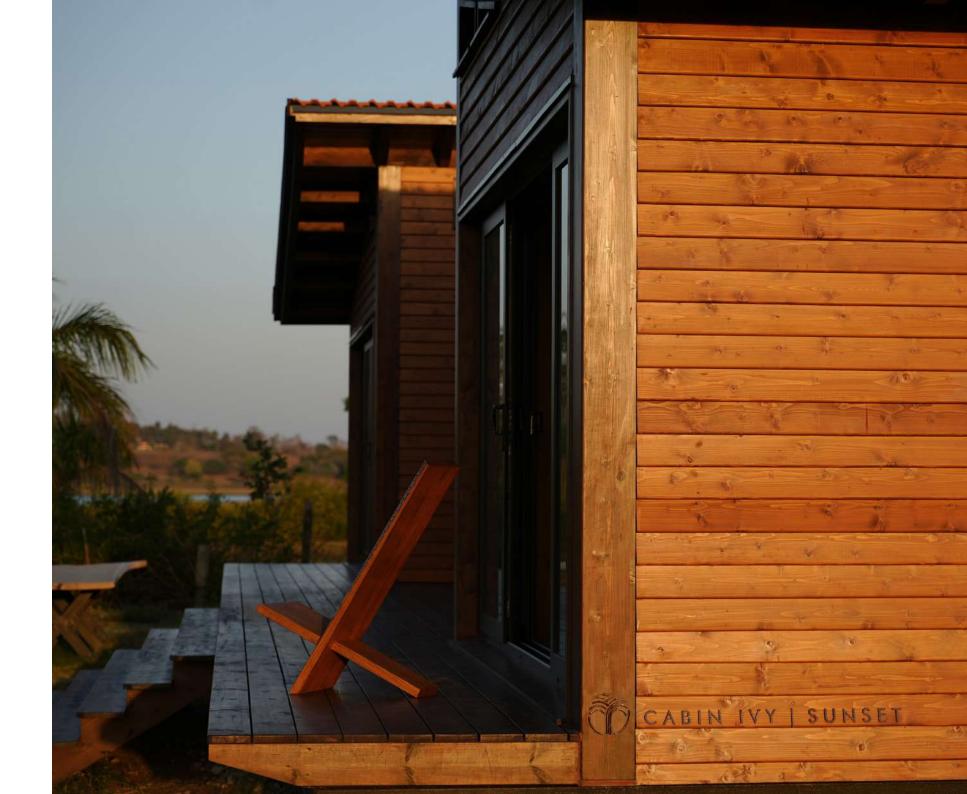

# WOODCRAFTING HOOMS

Pre-FabricatedCrafted WithCertifiedModular StructuresLoveTimber

Cabin Ivy | Sunset 2023 , nestled in the picturesque landscape of Kabini, exquisites a two-bedroom residence offering more than just a retreat; it embodies the pinnacle of architectural excellence and structural integrity. The wooden cabin is a testament to superior craftsmanship and meticulous design by the Wooden House department at Bram Woodcrafting Studio, Mysore.

Dr Harish Paediatrician

Director Brindavan Hospital, Mysuru

Crafted using our innovative Wooden Frame Construction (WFC) method, Cabin Ivy | Sunset 2023 stands as a shining example of sustainable, eco-friendly architecture. Each element of the house is carefully prefabricated at our factory, ensuring quality in every detail.

The allure of Cabin Ivy | Sunset 2023 lies not only in its stunning aesthetics but also in its robust construction. Built to withstand the test of time, this wooden sanctuary offers unparalleled durability and longevity, providing you with a lifetime of comfort. Moreover, our dedicated site installation team spares no effort in ensuring flawless execution during the assembly process. With meticulous attention to detail, they bring your dream house to fruition on-site, guaranteeing a seamless and hassle-free experience from start to finish. Whether you're admiring the breathtaking views from the family deck or reveling in the warmth of the sunset filtering through the bedroom windows, every aspect of Cabin Ivy | Sunset 2023 reflects our unwavering commitment to excellence. Trust in our expertise and let us redefine your expectations of Wooden House construction.