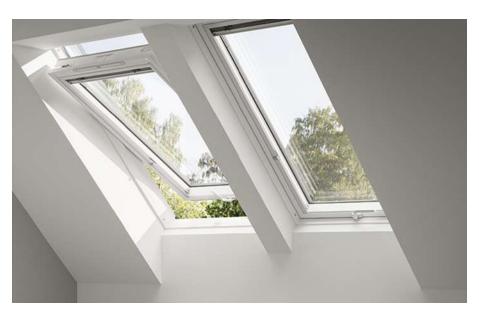

## Transforming spaces into favorite and healthier places

Giving your room more natural light and fresh air.

BRW incorporates the VELUX roof window brand which offers a variety of solutions to improve indoors living conditions.

VELUX promises to improve people's quality of life thanks to its focus on providing natural light and air exchange, with its multiple window models that adapt to all types of roofs and user needs.

The classic VELUX roof window, the GGL type, is operated by a neatly designed and convenient top control bar that allows you to open and close the window even with furniture placed underneath it.

The GPL top-hung roof window type is ideal if you wish to place your window at high level. For an unobstructed panoramic view, the window opens outwards on its top hinges to an angle of  $45^{\circ}$ .

All VELUX models for inclined roofs have a ventilation system with a fin at the top that allows air exchange in the rooms with the window closed, and has a dust, insect and rain filter.

And among the most innovative products is the ROOF BALCNY window, which is a window for a sloping roof that can be covered into a balcony, as its name indicates.