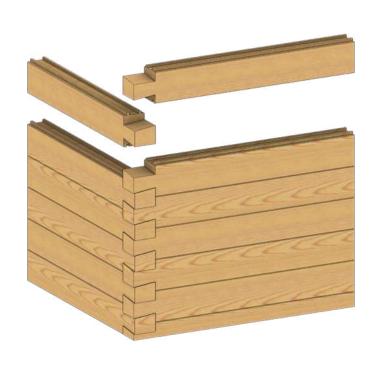

WOOD FRAME CONSTRUCTION (WFC)

₹ 5,500 Sqft\*

TONGUE & GROOVE CONSTRUCTION

₹ 3,000 Sqft\*

04

POST & BEAM CONSTRUCTION

₹ 6,800 sqft\*

Here at BWS, we adhere to the construction method known as wood frame construction like any other building system, wood-frame construction requires reasonable care in its design and construction to provide lasting shelter, comfort and safety. When well-designed and constructed, wood-frame construction is: