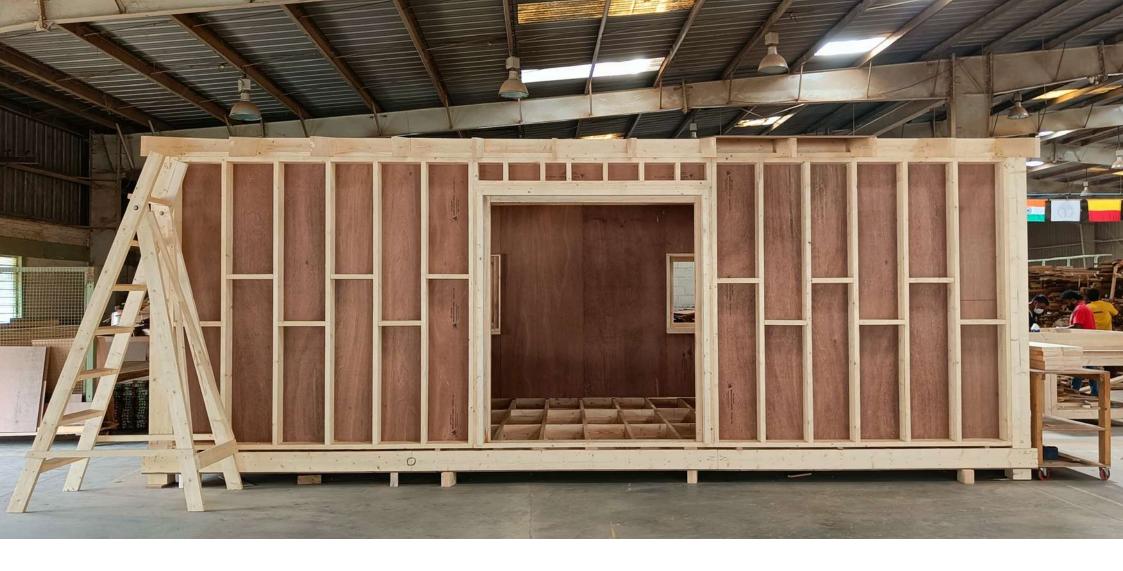

, UV resistant & Breathable Membrane
- 3. Oriented Strand Board (OSB)
- 4. Rafter and Insulation
- 5. Oriented Strand Board (OSB)
- 6. External Cladding
- 7. Battens
- 8. Water proof & breathable Membrane
- 9. Wooden Structure & Insulation
- 10. Oriented Strand Board (OSB)
- 11. Battens
- 12. Interior Cladding

**BWS RECOMMENDED** 





### METAL+WOOD FRAME CONSTRUCTION

BWS Technique

₹ 4,600 Sqft\*

#### **LEGEND**

- 1. Mangalore Tiles
- 2. Purlins
- 3. Waterproof, UV resistant & Breathable Membrane
- 4 . Rafter and Insulation
- 5. External Cladding
- 6. Battens
- 7. Water proof & breathable Membrane
- 8. Metal Structure
- 9. Oriented Strand Board (OSB)
- 10. Battens
- 11. Interior Cladding

TONGUE & GROOVE CONSTRUCTION

₹ 3,000 Sqft\*

04

POST & BEAM CONSTRUCTION

₹ 6,800 sqft\*







Here at BWS, we adhere to the construction method known as wood frame construction like any other building system, wood-frame construction requires reasonable care in its design and construction to provide lasting shelter, comfort and safety. When well-designed and constructed, wood-frame construction is:

of fire safety and sound control.











Production at factory









Site Assembly



# CABINS 2024









#### FLOOR PLAN

#### AREA DETAILS

1. Bedroom 9'5" x 12'2"
2. Pantry / Luggage rack
3. Dresser 4'6" x 4'6"
4. Bathroom 4'1" x 7'3"
5. Porch 4'1" x 13'4"

|                                       | THE ATLANTIC (A) Minimal Outer shell     | THE ATLANTIC (B) Executive Ready to move in | THE ATLANTIC (C) Luxe Ready to move in                     |
|--------------------------