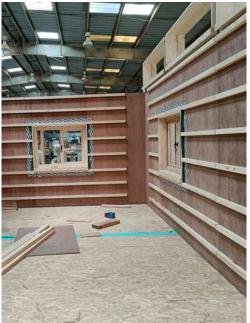

## rothoblaas

WATERPROOFING MEMBRANE

BREATHABLE MEMBRANE

### TRASPIR 95 FLEXI BAND

THE WINNING COMBINATION TO GUARANTEE PERFECT AIRTIGHTNESS AND VAPOUR BREATHABILITY OF YOUR WALLS

**TRASPIR 95** is the highly breathable membrane for walls with an excellent cost-performance ratio.

FLEXI BAND is the universal, versatile tape of outstanding quality that provides excellent adhesion strength and resistance on all surfaces, even on dusty or damp surfaces.

rothoblaas.com

Rothoblaas offers a complete range of high-quality products for construction industry: fastening, airtightness and waterproofing, acoustic, fall protection, tools and machines.