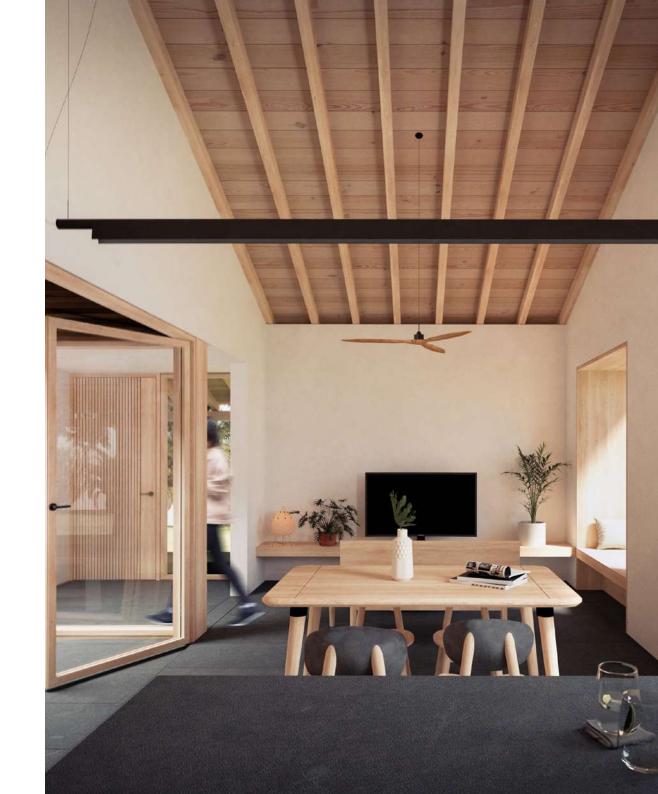

#### AREA DETAILS

- 1. Entrance
  2. Powder Room
  3. Kitchen / Dining / Living
  4. Utility

- 5. Study 6. Courtyard 7. Bedroom
- 8. Ensuite

|                                       | THE COURTYARD HOUSE (A) Minimal Outer shell | THE COURTYARD HOUSE (B) Executive Ready to move in | THE COURTYARD HOUSE (C) Luxe Ready to move in |
|---------------------------------------|---------------------------------------------|----------------------------------------------------|-----------------------------------------------|
| <b>01</b> . Plinth / foundation stone | Not included<br>(In client's scope)         | Not included<br>(In client's scope)                | Not included<br>(In client's scope)           |
| <b>02</b> . Exterior wall finish      | Solid wood cladding                         | Solid wood cladding                                | Solid wood cladding                           |
| <b>03</b> . Roof                      | Ribbed metal roofing/<br>Mangalore tiles    | Ribbed metal roofing/<br>Mangalore tiles           | St gobain shingles                            |
| <b>04.</b> Interior wall & ceiling    | Solid wood cladding                         | Solid wood cladding                                | Gypsum board finished<br>With paint           |
| <b>05</b> . Interior floor            | Solid wood flooring                         | Solid wood flooring                                | Tiles @ 120 ₹ / sqft                          |
| <b>06</b> . Doors & windows           | UPVC<br>Deceuninck profiles                 | UPVC<br>Deceuninck profiles                        | Solid wood                                    |
| <b>07</b> . Deck                      | Not included<br>(Additional component)      | Copper treated pine                                | Shorea decking                                |
| <b>08</b> . Sanitary ware             | Not included<br>(In client's scope)         | Jaquar mid range -<br>Matt black finish            | Jaquar artize -<br>chrome finish              |
| <b>09</b> . Switches                  | Not included<br>(In client's scope)         | Legrand                                            | Legrand                                       |
| <b>10</b> . Lighting fixtures         | Not included<br>(In client's scope)         | Alt                                                | Philips                                       |

#### FLOOR PLAN

#### AREA DETAILS

1. Entrance

2. Living Room 8. Guest Bedroom

3. Dining

4. Kitchen 10. Study

11. Linen Storage 5. Utility

6. Master Bedroom 12. Veranda

13. Courtyard 7. Toilet

9. Toilet

|                                     | CABIN SITAL (A) Minimal Outer shell      | CABIN SITAL (B) Executive Ready to move in | CABIN SITAL (C) Luxe Ready to move in |
|-------------------------------------|------------------------------------------|--------------------------------------------|---------------------------------------|
| 01. Plinth / foundation stone       | Not included<br>(In client's scope)      | Not included<br>(In client's scope)        | Not included<br>(In client's scope)   |
| <b>02</b> . Exterior wall finish    | Solid wood cladding                      | Solid wood cladding                        | Solid wood cladding                   |
| <b>03</b> . Roof                    | Ribbed metal roofing/<br>Mangalore tiles | Ribbed metal roofing/<br>Mangalore tiles   | St gobain shingles                    |
| <b>04</b> . Interior wall & ceiling | Solid wood cladding                      | Solid wood cladding                        | Gypsum board finished<br>With paint   |
| <b>05</b> . Interior floor          | Solid wood flooring                      | Solid wood flooring                        | Tiles @ 120 ₹ / sqft                  |
| <b>06</b> . Doors & windows         | UPVC<br>Deceuninck profiles              | UPVC<br>Deceuninck profiles                | Solid wood                            |
| <b>07</b> . Deck                    | Not included<br>(Additional component)   | Copper treated pine                        | Shorea decking                        |
| <b>08</b> . Sanitary ware           | Not included<br>(In client's scope)      | Jaquar mid range -<br>Matt black finish    | Jaquar artize -<br>Chrome finish      |
| <b>09</b> . Switches                | Not included<br>(In client's scope)      | Legrand                                    | Legrand                               |
| <b>10</b> . Lighting fixtures       | Not included<br>(In client's scope)      | Alt                                        | Philips                               |