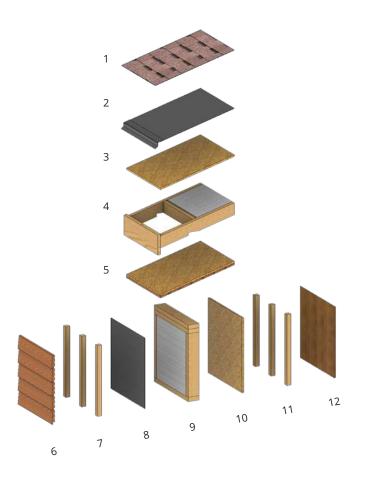

## CABIN IVY

AREA DETAILS

1. Entry Deck

#### SIDE CABINS

CENTRAL CABIN

2. Living Space

3. Kitchen counter

4. Dining Area

5. Living/Bedroom

6. Study

7. Wardrobe/Storage

8. Bathroom

FLOOR PLAN

|                                       | CABIN IVY (A) Minimal Outer shell        | CABIN IVY (B) Executive Ready to move in | CABIN IVY (C) Luxe Ready to move in |
|---------------------------------------|------------------------------------------|------------------------------------------|-------------------------------------|
| <b>01</b> . Plinth / foundation stone | Not Included<br>(In client's scope)      | Not Included<br>(In client's scope)      | Not Included<br>(In client's scope) |
| <b>02</b> . Exterior wall finish      | Solid wood cladding                      | Solid wood cladding                      | Solid wood cladding                 |
| <b>03</b> . Roof                      | Ribbed metal roofing/<br>Mangalore tiles | Ribbed metal roofing/<br>Mangalore tiles | St gobain shingles                  |
| <b>04.</b> Interior wall & ceiling    | Solid wood cladding                      | Solid wood cladding                      | Gypsum board finished<br>With paint |
| <b>05</b> . Interior floor            | Solid wood flooring                      | Solid wood flooring                      | Tiles @ 120 ₹ / sqft                |
| <b>06</b> . Doors & windows           | UPVC<br>Deceuninck profiles              | UPVC<br>Deceuninck profiles              | Solid wood                          |
| <b>07</b> . Deck                      | Not included<br>(Additional component)   | Copper treated pine                      | Shorea decking                      |
| <b>08</b> . Sanitary ware             | Not included<br>(In client's scope)      | Jaquar mid range -<br>Matt black finish  | Jaquar artize -<br>chrome finish    |
| <b>09</b> . Switches                  | Not included<br>(In client's scope)      | Legrand                                  | Legrand                             |
| <b>10</b> . Lighting fixtures         | Not included<br>(In client's scope)      | Alt                                      | Philips                             |

## CABINIVYISUNSET

1. Entry Deck

#### CENTRAL CABIN

- 2. Living space
- 3. Pantry counter
- 4. Dining area

#### SIDE CABIN

- 5. Bedroom
- 6. Wardrobe/Luggage rack
- 7. Bathroom Area

|                                       | CABIN IVY SUNSET (A) Minimal Outer shell | CABIN IVY SUNSET (B) Executive Ready to move in | CABIN IVY SUNSET (C) Luxe Ready to move in |
|---------------------------------------|------------------------------------------|-------------------------------------------------|--------------------------------------------|
| <b>01</b> . Plinth / foundation stone | Not Included<br>(In client's scope)      | Not Included<br>(In client's scope)             | Not Included<br>(In client's scope)        |
| <b>02</b> . Exterior wall finish      | Solid wood cladding                      | Solid wood cladding                             | Solid wood cladding                        |
| <b>03</b> . Roof                      | Ribbed metal roofing/<br>Mangalore tiles | Ribbed metal roofing/<br>Mangalore tiles        | St gobain shingles                         |
| <b>04.</b> Interior wall & ceiling    | Solid wood cladding                      | Solid wood cladding                             | Gypsum board finished<br>With paint        |
| <b>05</b> . Interior floor            | Solid wood flooring                      | Solid wood flooring                             | Tiles @ 120 ₹ / sqft                       |
| <b>06</b> . Doors & windows           | UPVC<br>Deceuninck profiles              | UPVC<br>Deceuninck profiles                     | Solid wood                                 |
| <b>07</b> . Deck                      | Not included<br>(Additional component)   | Copper treated pine                             | Shorea decking                             |
| <b>08</b> . Sanitary ware             | Not included<br>(In client's scope)      | Jaquar mid range -<br>Matt black finish         | Jaquar artize -<br>chrome finish           |
| <b>09</b> . Switches                  | Not included<br>(In client's scope)      | Legrand                                         | Legrand                                    |
| <b>10</b> . Lighting fixtures         | Not included<br>(In client's scope)      | Alt                                             | Philips                                    |