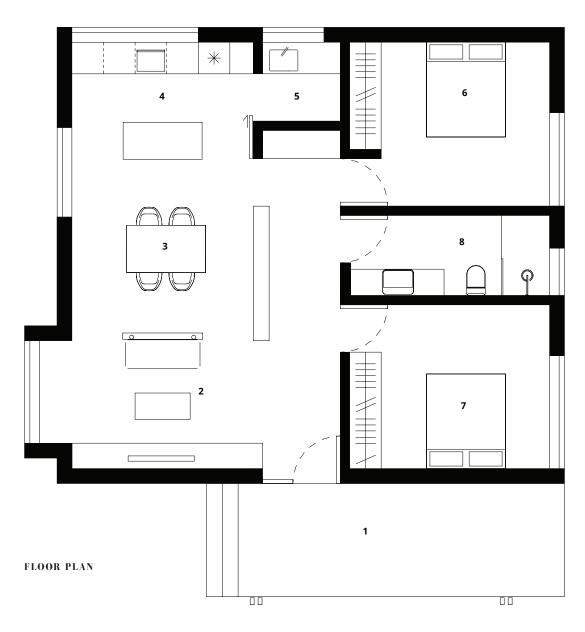

#### AREA DETAILS

- 1. Entrance
- 2. Living Room
  3. Dining
  4. Kitchen
  5. Utility

- 6. Bedroom 1
- 7. Bedroom 2
- 8. Toilet

|             |                           | CABIN OLIVE (A)  Minimal Outer shell     | CABIN OLIVE (B) Executive Ready to move in | CABIN OLIVE (C) Luxe Ready to move in |
|-------------|---------------------------|------------------------------------------|--------------------------------------------|---------------------------------------|
| 01.         | Plinth / foundation stone | Not included<br>(In client's scope)      | Not included<br>(In client's scope)        | Not included<br>(In client's scope)   |
| 02.         | Exterior wall finish      | Solid wood cladding                      | Solid wood cladding                        | Solid wood cladding                   |
| 03.         | Roof                      | Ribbed metal roofing/<br>Mangalore tiles | Ribbed metal roofing/<br>Mangalore tiles   | St gobain shingles                    |
| 04.         | Interior wall & ceiling   | Solid wood cladding                      | Solid wood cladding                        | Gypsum board finished<br>With paint   |
| 05.         | Interior floor            | Solid wood flooring                      | Solid wood flooring                        | Tiles @ 120 ₹ / sqft                  |
| 06.         | Doors & windows           | UPVC<br>Deceuninck profiles              | UPVC<br>Deceuninck profiles                | Solid wood                            |
| <b>07</b> . | Deck                      | Not included<br>(Additional component)   | Copper treated pine                        | Shorea decking                        |
| 08.         | Sanitary ware             | Not included<br>(In client's scope)      | Jaquar mid range -<br>Matt black finish    | Jaquar artize -<br>chrome finish      |
| 09.         | Switches                  | Not included<br>(In client's scope)      | Legrand                                    | Legrand                               |
| 10.         | Lighting fixtures         | Not included<br>(In client's scope)      | Alt                                        | Philips                               |

#### 900 sqft

FLOOR PLAN